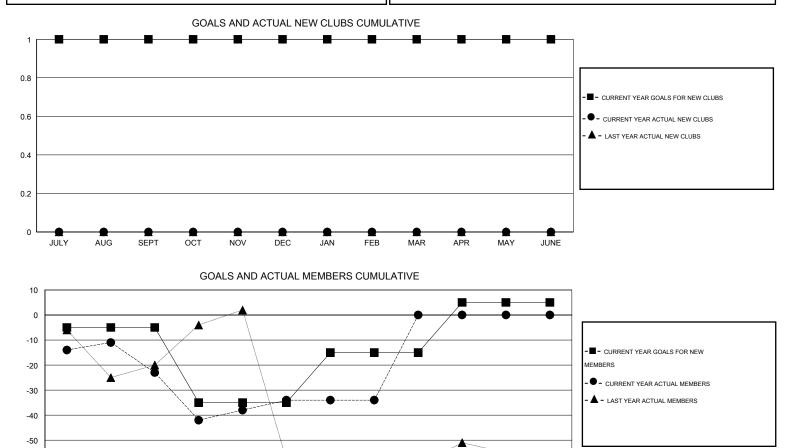

## LOCATION CONNECTICUT

GMT CA 1

|                             |                  | Clubs             |                  |                  | Members                     |                    |                                     |                    |                  |  |
|-----------------------------|------------------|-------------------|------------------|------------------|-----------------------------|--------------------|-------------------------------------|--------------------|------------------|--|
|                             | RESU             | LTS FOR 2015-2016 |                  |                  | RESULTS FOR 2015-2016       |                    |                                     |                    |                  |  |
| QUARTER                     | NEW CLUB<br>GOAL | NEW CLUBS         | DROPPED<br>CLUBS | NET<br>GAIN/LOSS | QUARTER                     | NEW MEMBER<br>GOAL | CHARTER AND<br>NEW MEMBERS<br>ADDED | DROPPED<br>MEMBERS | NET<br>GAIN/LOSS |  |
| JULY/AUG/SEPT               | 1                | 0                 | 0                | 0                | JULY/AUG/SEPT               | -5                 | 30                                  | 53                 | -23              |  |
| OCT/NOV/DEC                 | 0                | 0                 | 0<br>0           | 0<br>0           | OCT/NOV/DEC                 | -30<br>20          | 43<br>54                            | 54<br>54           | -11<br>0         |  |
| JAN/FEB/MAR<br>APR/MAY/JUNE | 0                | 0                 | 0                | 0                | JAN/FEB/MAR<br>APR/MAY/JUNE | 20                 | 0                                   | 0                  | 0                |  |

-60 \* \* -70 JULY AUG SEPT OCT DEC JAN FEB MAR JUNE NOV APR MAY

| DROPPED CLUBS: 0 |     | 31 CLUBS OF 52 ADDED 1 OR MORE<br>NEW MEMBERS | GENDER DISTRIBUTION<br>MALE 1,279 (68.25%) |              |     |
|------------------|-----|-----------------------------------------------|--------------------------------------------|--------------|-----|
| DROPPED MEMBERS  |     |                                               | FEMALE                                     | 595 (31.75%) |     |
| DECEASED         | 28  | CLICK HERE FOR HEALTH                         |                                            |              |     |
| CLUB CANCELLED 0 |     | ASSESSMENT DATA                               | FAMILY UNIT MEMBERS                        |              | 293 |
| OTHER 1          | 29  |                                               | HEAD OF HOUSEHOLD                          |              | 141 |
| TOTAL 1          | 157 |                                               | NON-HEAD OF HOUSEHOLD                      |              |     |